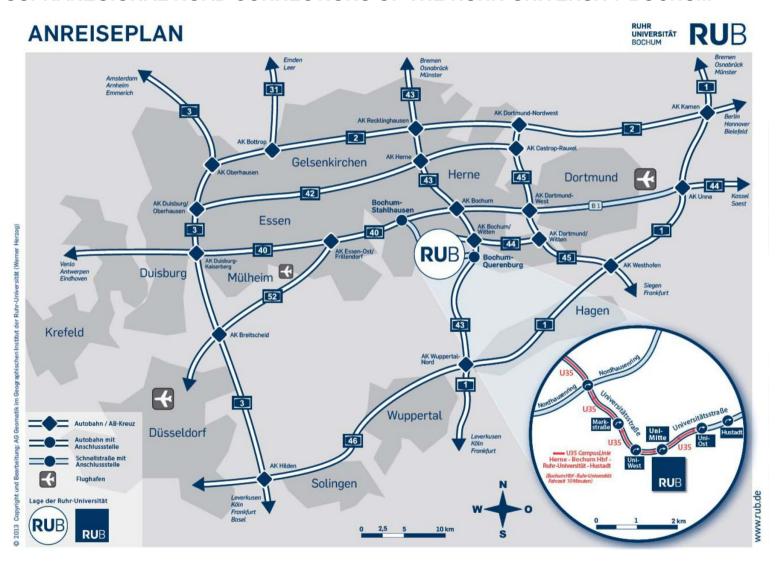

## SUPRAREGIONAL ROAD CONNECTIONS OF THE RUHR-UNIVERSITY BOCHUM

#### For travel by car:

You can reach us by car via the Universitätsstraße in the direction of Ruhr- University, exit Uni-Mitte. Drive straight on through the parking garage parking garage and then turn left after 150m turn left, then turn left again left again and then turn right at the second turn right at the second exit (I-Nordstraße). The IC building is the third on the right. right-hand side. You can now park your park your car in the parking boxes on the left and right of I-Nordstr. Now enter the IC building.