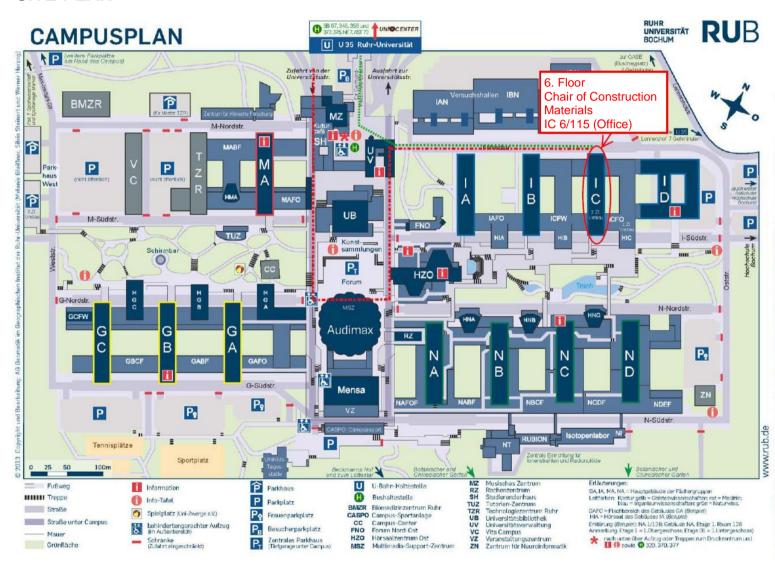

#### SITE PLAN

#### For train travelers:

You can reach us from Bochum main station with the subway line U35 in the direction of Hustadt to the Ruhr-Universität stop (VRR-ticket price level A, approx. 10 minutes 6. Floor Chair of Construction Materials IC 6/115 (Office) travel time). At the stop cross the pedestrian bridge on the right, bridge. At the end of the bridge turn left in front of the university administration, go up a spiral stairs down and then half right. Follow the road (I-Nordstr. → see drawing) and walk walk to the third building (IC). There you turn right and enter the IC building. Continue to the stairwell. You will find the secretariat on the 6th floor, room 6/115.

#### For travel by car:

You can reach us by car via the Universitätsstraße in the direction of Ruhr- University, exit Uni-Mitte. Drive straight on through the parking garage parking garage and then turn left after 150m turn left, then turn left again left again and then turn right at the second turn right at the second exit (I-Nordstraße). The IC building is the third on the right. right-hand side. You can now park your park your car in the parking boxes on the left and right of I-Nordstr. Now enter the IC building.

Continue to the staircase house. You will find the secretariat on